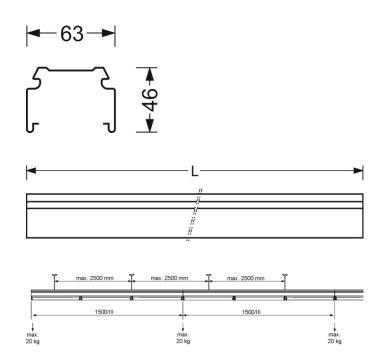

## **MECHANICS**

|                                                                         | - |                                                                                                                    |  |           |         |        |
|-------------------------------------------------------------------------|---|--------------------------------------------------------------------------------------------------------------------|--|-----------|---------|--------|
| Housing colour Dimensions (LxWxH/DxH) Weight (net) Type of installation |   | traffic white RAL 9016<br>2302mm x 63mm x 46mm<br>2.625kg<br>Mounting rail system installation, Light<br>structure |  |           |         |        |
|                                                                         |   |                                                                                                                    |  | Dimension | S       |        |
|                                                                         |   |                                                                                                                    |  | L         | 2302 mm | Length |
|                                                                         |   |                                                                                                                    |  | R         | 63 mm   | Width  |